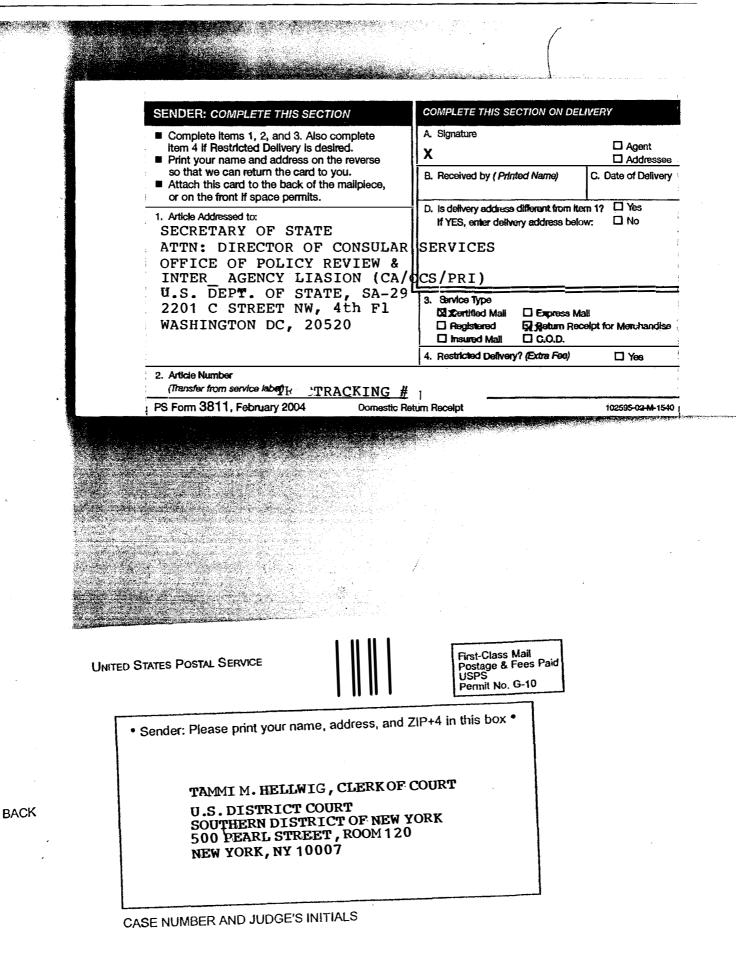

#### A. VIA U.S. POSTAL SERVICE

- 1. ENVELOPE(S): One envelope, sufficient to hold an entire set of papers, addressed to: Secretary of State, Attn: Director of Consular Services, Office of Policy Review and Inter-Agency Liaison (CA/OCS/PRI), U.S. Department of State, SA-29, 4<sup>th</sup> Floor, 2201 C Street NW, Washington, DC 20520; with the **Clerk of Court's return address.**
- 2. RECEIPT CARDS: Completed Certified Mail Receipt (PS Form 3800) and a completed Domestic Return Receipt Card (PS Form 3811). The forms are addressed to:

Secretary of State, Attn: Director of Consular Services, Office of Policy Review and Inter-Agency Liaison (CA/OCS/PRI), U.S. Department of State, SA-29, 4<sup>th</sup> Floor, 2201 C Street NW, Washington, DC 20520. The PS Form 3811 should have the **return address of the Clerk of the Court**. On the upper left-hand corner of this card include the case number and the judge's initials. (Attachment D & E)